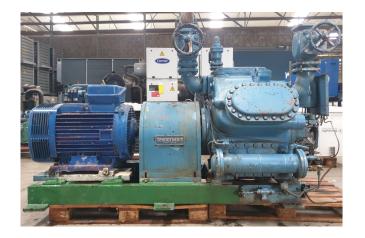

#### **Used Mycom F6WB**

Used Mycom F6WB reciprocating compressor on Freon. Complete with a Leroy-Somer P 280 MP - 50 Hz - 90 kW - 980 RPM electric motor, pressure and safety switches/gauges and a sight glass.