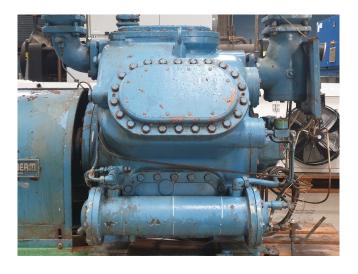

#### **Used Mycom F6WB**

Used Mycom F6WB reciprocating compressor on Freon. Complete with a Leroy-Somer P 280 MP - 50 Hz - 90 kW - 980 RPM electric motor, pressure and safety switches/gauges and a sight glass.