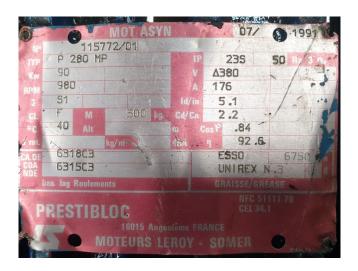

### **Specifications**

| Mycom                   |
|-------------------------|
| F6WB                    |
| Freon                   |
| 326,9                   |
| 263,9                   |
| 163,3                   |
| 90,4                    |
| 50 Hz - 90 kW - 980 RPM |
| ✓                       |
| · /                     |
|                         |
| ✓                       |
|                         |
| 1                       |
| 1300x1300x1200 mm       |
| (LxWxH)                 |
| 1                       |
|                         |

#### **Used Mycom F6WB**

Used Mycom F6WB reciprocating compressor on Freon. Complete with a Leroy-Somer P 280 MP - 50 Hz - 90 kW - 980 RPM electric motor, pressure and safety switches/gauges and a sight glass.