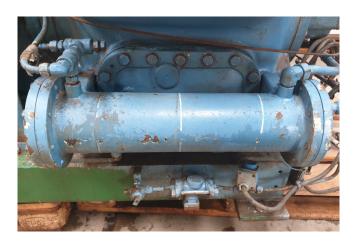

#### **Used Mycom F6WB**

Used Mycom F6WB reciprocating compressor on Freon. Complete with a Leroy-Somer P 280 MP - 50 Hz - 90 kW - 980 RPM electric motor, pressure and safety switches/gauges and a sight glass.