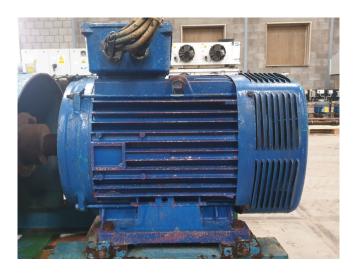

#### **Used Mycom F6WB**

Used Mycom F6WB reciprocating compressor on Freon. Complete with a Leroy-Somer P 280 MP - 50 Hz - 90 kW - 980 RPM electric motor, pressure and safety switches/gauges and a sight glass.