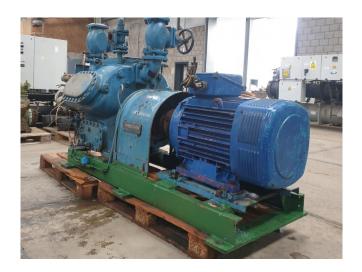

#### **Used Mycom F6WB**

Used Mycom F6WB reciprocating compressor on Freon. Complete with a Leroy-Somer P 280 MP - 50 Hz - 90 kW - 980 RPM electric motor, pressure and safety switches/gauges and a sight glass.