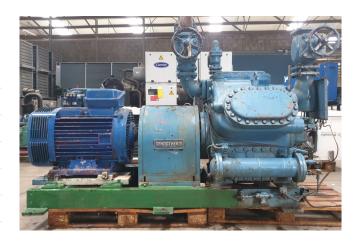

#### **Used Mycom F6WB**

Used Mycom F6WB reciprocating compressor on Freon. Complete with a Leroy-Somer P 280 MP - 50 Hz - 90 kW - 980 RPM electric motor, pressure and safety switches/gauges and a sight glass.