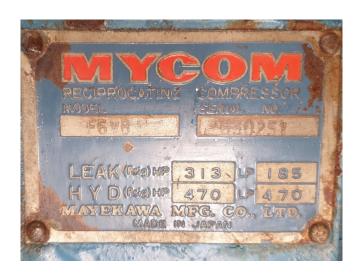

### **Specifications**

| Mycom                   |
|-------------------------|
| F6WB                    |
| Freon                   |
| 326,9                   |
| 263,9                   |
| 163,3                   |
| 90,4                    |
| 50 Hz - 90 kW - 980 RPM |
| ✓                       |
| · /                     |
|                         |
| ✓                       |
|                         |
| 1                       |
| 1300x1300x1200 mm       |
| (LxWxH)                 |
| 1                       |
|                         |

#### **Used Mycom F6WB**

Used Mycom F6WB reciprocating compressor on Freon. Complete with a Leroy-Somer P 280 MP - 50 Hz - 90 kW - 980 RPM electric motor, pressure and safety switches/gauges and a sight glass.