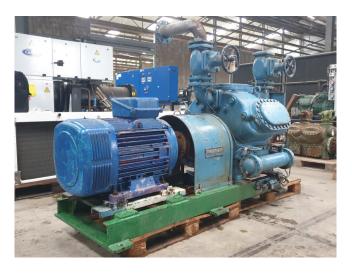

#### **Used Mycom F6WB**

Used Mycom F6WB reciprocating compressor on Freon. Complete with a Leroy-Somer P 280 MP - 50 Hz - 90 kW - 980 RPM electric motor, pressure and safety switches/gauges and a sight glass.